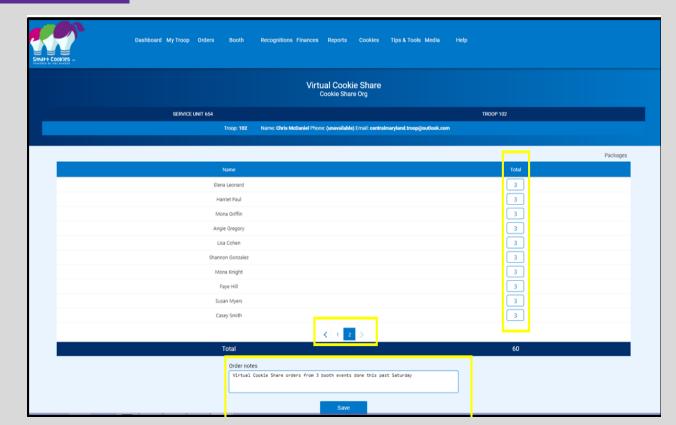

#### Enter package quantity, by Girl, click Save at the bottom

### Manage Recipients