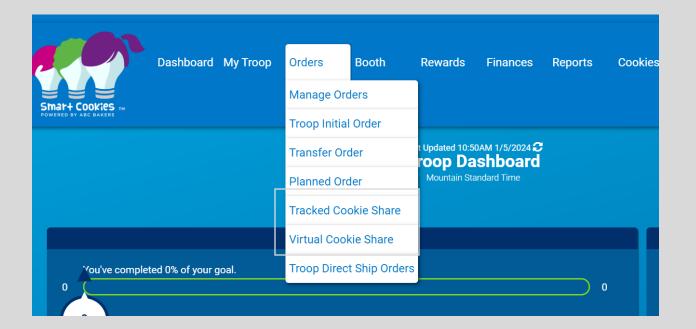

#### **Transfer physical packages to girl >Transfer Order**

|                       |                    | _            |            |                 |                                           |         |         |
|-----------------------|--------------------|--------------|------------|-----------------|-------------------------------------------|---------|---------|
|                       | Dashboard My Troop | Orders       | Booth      | Rewards         | Finances                                  | Reports | Cookies |
| Smar+ Cookies         |                    | Manage Or    | ders       |                 |                                           |         |         |
| POWERED BY ABC BAKERS |                    | Troop Initia | l Order    |                 |                                           |         |         |
|                       |                    | Transfer Or  | der        | t Updated 10:50 | оам 1/5/2024 <i>С</i><br>I <b>shboard</b> |         |         |
|                       | L                  | Planned Or   | der        | Mountain Sta    |                                           |         |         |
|                       |                    | Tracked Co   | okie Share |                 |                                           |         |         |
|                       |                    | Virtual Cool | kie Share  |                 |                                           |         |         |