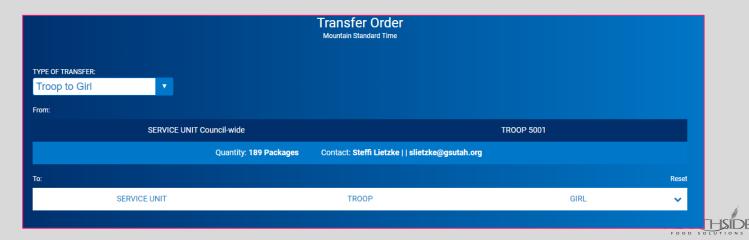

### Tracked Cookie Share

- Comes out of Troop physical inventory.
- Is assigned to girl as a regular troop to girl transaction.
- Is also recorded for reporting under the Orders > Tracked Cookie Share
- Troops collect and deposit money for Cookie Share donations into their Troop bank account.
- The troop donates the cookies at the end of the cookie season

#### **Transfer physical packages to girl >Transfer Order**

|                       |                    | _            |            |                 |                                           |         |         |
|-----------------------|--------------------|--------------|------------|-----------------|-------------------------------------------|---------|---------|
|                       | Dashboard My Troop | Orders       | Booth      | Rewards         | Finances                                  | Reports | Cookies |
| Smar+ Cookies         |                    | Manage Or    | ders       |                 |                                           |         |         |
| POWERED BY ABC BAKERS |                    | Troop Initia | l Order    |                 |                                           |         |         |
|                       |                    | Transfer Or  | der        | t Updated 10:50 | оам 1/5/2024 <i>С</i><br>I <b>shboard</b> |         |         |
|                       | L                  | Planned Or   | der        | Mountain Sta    |                                           |         |         |
|                       |                    | Tracked Co   | okie Share |                 |                                           |         |         |
|                       |                    | Virtual Cool | kie Share  |                 |                                           |         |         |