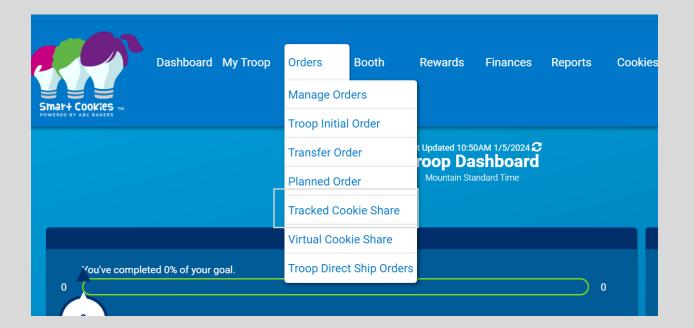

#### **Transfer physical packages to girl >Transfer Order**

|                       |                    | _            |            |                 |                                           |         |         |
|-----------------------|--------------------|--------------|------------|-----------------|-------------------------------------------|---------|---------|
|                       | Dashboard My Troop | Orders       | Booth      | Rewards         | Finances                                  | Reports | Cookies |
| Smar+ Cookies         |                    | Manage Or    | ders       |                 |                                           |         |         |
| POWERED BY ABC BAKERS |                    | Troop Initia | l Order    |                 |                                           |         |         |
|                       |                    | Transfer Or  | der        | t Updated 10:50 | оам 1/5/2024 <i>С</i><br>I <b>shboard</b> |         |         |
|                       | L                  | Planned Or   | der        | Mountain Sta    |                                           |         |         |
|                       |                    | Tracked Co   | okie Share |                 |                                           |         |         |
|                       |                    | Virtual Cool | kie Share  |                 |                                           |         |         |