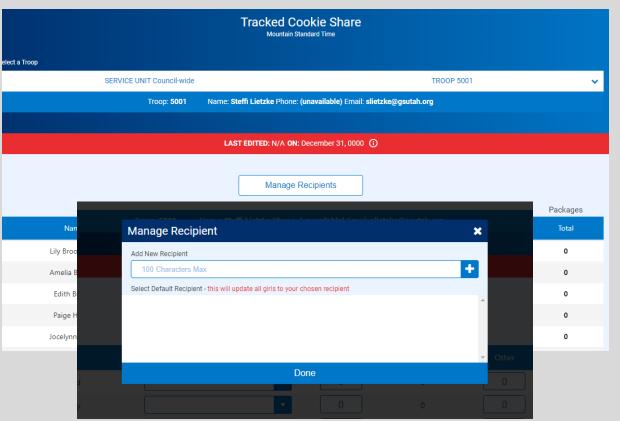

| Troop Initia | l Order    |                 |                                           |         |         |
|                       |                    | Transfer Or  | der        | t Updated 10:50 | оам 1/5/2024 <i>С</i><br>I <b>shboard</b> |         |         |
|                       | L                  | Planned Or   | der        | Mountain Sta    |                                           |         |         |
|                       |                    | Tracked Co   | okie Share |                 |                                           |         |         |
|                       |                    | Virtual Cool | kie Share  |                 |                                           |         |         |









### Manage Recipients





### Manage Recipients





### Recording Tracked Cookie Share

|                 | Tracked Cookie Share<br>Mountain Standard Time |                          |                                             |                 |       |          |  |  |  |  |  |  |  |
|-----------------|------------------------------------------------|--------------------------|---------------------------------------------|-----------------|-------|----------|--|--|--|--|--|--|--|
| elect a Troop   |                                                |                          |                                             |                 |       |          |  |  |  |  |  |  |  |
| s               | ERVICE UNIT Council-wide                       |                          |                                             | TROOP           |