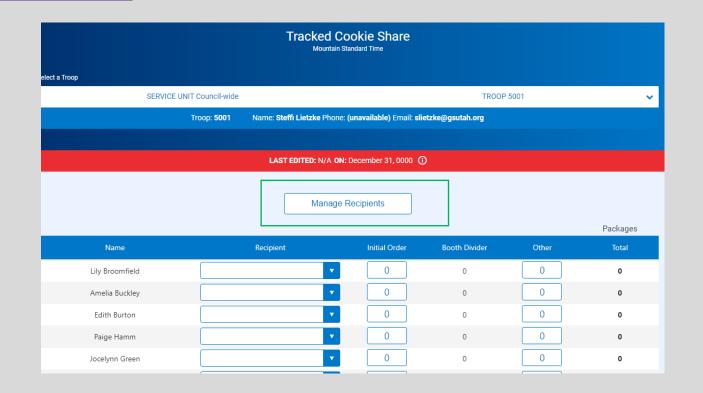

### Manage Recipients

### Recording Tracked Cookie Share

|                 | Tracked Cookie Share<br>Mountain Standard Time |                          |                                             |                 |       |          |  |  |  |  |  |  |  |
|-----------------|------------------------------------------------|--------------------------|---------------------------------------------|-----------------|-------|----------|--|--|--|--|--|--|--|
| elect a Troop   |                                                |                          |                                             |                 |       |          |  |  |  |  |  |  |  |
| s               | ERVICE UNIT Council-wide                       |                          |                                             | TROOP           | 5001  | ~        |  |  |  |  |  |  |  |
|                 | Troop: <b>5001</b>                             | Name: Steffi Lietzke Pho | ne: <b>(unavailable)</b> Email: <b>slie</b> | tzke@gsutah.org |       |          |  |  |  |  |  |  |  |
|                 |                                                |                          |                                             |                 |       |          |  |  |  |  |  |  |  |
|                 |                                                | LAST EDITED: N/A (       | <b>DN</b> : December 31, 0000 🛈             |                 |       |          |  |  |  |  |  |  |  |
|                 |                                                |                          |                                             |                 |       |          |  |  |  |  |  |  |  |
|                 |                                                | Manag                    | e Recipients                                |                 |       |          |  |  |  |  |  |  |  |
|                 |                                                |                          |                                             |                 |       | Packages |  |  |  |  |  |  |  |
| Name            |                                                | Recipient                | Initial Order                               | Booth Divider   | Other | Total    |  |  |  |  |  |  |  |
| Lily Broomfield |                                                | <b>•</b>                 | 0                                           | 0               | 0     | 0        |  |  |  |  |  |  |  |
| Amelia Buckley  |                                                | •                        | 0                                           | 0               | 0     | 0        |  |  |  |  |  |  |  |
| Edith Burton    |                                                |                          | 0                                           | 0               | 0     | 0        |  |  |  |  |  |  |  |
| Paige Hamm      |                                                |                          | 0                                           | 0               | 0     | 0        |  |  |  |  |  |  |  |
| Jocelynn Green  |                                                |                          | 0                                           | 0               | 0     | 0        |  |  |  |  |  |  |  |
|                 |                                                |                          | -                                           |                 |       |          |  |  |  |  |  |  |  |

Choose recipient, then enter Tracked Cookie Share in the "Other" Column