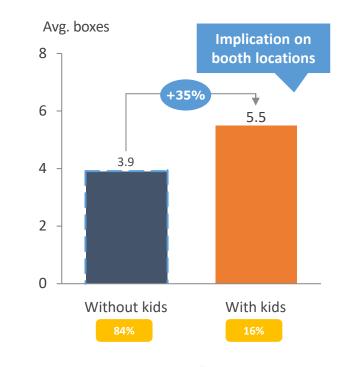

# **Consumers buy more direct from girl, online and with credit cards**

#### With Whom at Purchase:

Buy more boxes when with kids

🧧 % of respondents 🔁 Below \$20 threshold

Source: Growth for the Girls buyer survey (Aug 2019), BCG analysis