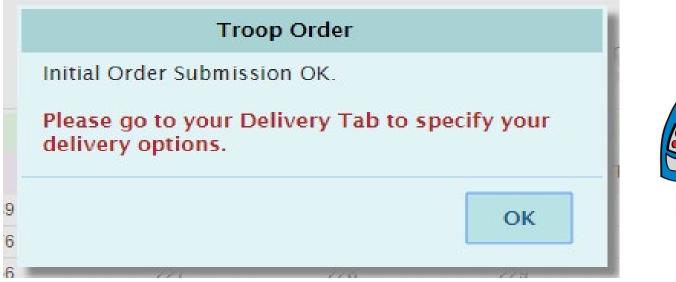

# **Delivery Station**

• Troops will pick their delivery station after their IO is submitted.

You MUST complete the delivery tab steps in order for the troop cookie order to be placed with the bakery.