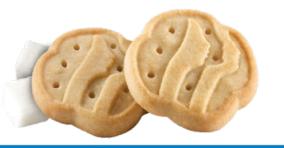

**TREFOILS**<sup>®</sup>

Delicate-tasting shortbread that is delightfully simple and satisfying  ${\scriptstyle\textcircled{0}}{\scriptstyle\textcircled{0}}{\scriptstyle\textcircled{0}}$ 

Real Peanut Butter