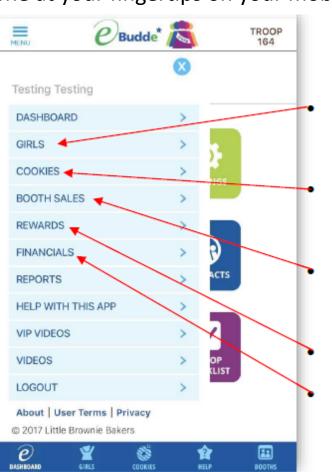

### **Troop Dashboard**

Sales by Cookie

#### **Troop 12352 Digital Cookie Sales**

#### **Total Digital Sales**

797 pkgs. sold

28 orders placed

Charts last updated on 08/22/17 11:30 AM CDT

## **Troop Dashboard**

**Girl Scouts** 

### MEETS YOU WHEREVER YOU ARE