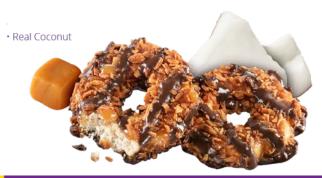

#### SAMOAS\*

Crisp cookies coated in caramel, sprinkled with toasted coconut and striped with dark chocolaty coating  ${\scriptstyle \textcircled{0}}{\scriptstyle \textcircled{0}}$ 

Made with Vegan Ingredients

\*Made with Coconut

|           | Lemon-Ups | Trefoils | Do-si-dos | Samoas | Tagalongs | Thin Wints | Girl Scout<br>Simores | Toffee-tastic |
|-----------|-----------|----------|-----------|--------|-----------|------------|-----------------------|---------------|
| SOY       | •         | •        | •         | •      | •         | •          | •                     | •             |
| WHEAT     | •         | •        | •         | •      | •         | •          | •                     | •             |
| MILK      | •         | •        | •         | •      | •         |            | •                     | •             |
| PEANUTS   | •         |          | •         | •      | •         |            |                       | •             |
| TREE NUTS | •         |          |           | •*     |           |            |                       | •             |
| EGG       |           |          |           | •      | •         |            |                       |               |