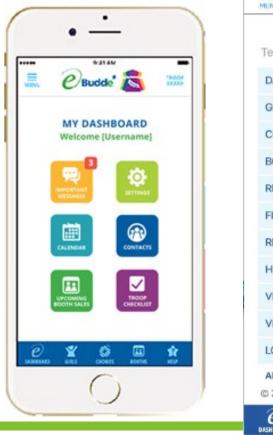

### **Troop Dashboard**

Sales by Cookie

#### **Troop 12352 Digital Cookie Sales**

#### **Total Digital Sales**

797 pkgs. sold

28 orders placed

Charts last updated on 08/22/17 11:30 AM CDT

## **Troop Dashboard**

**Girl Scouts** 

### MEETS YOU WHEREVER YOU ARE