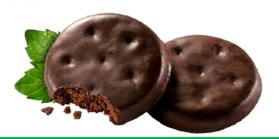

#### THIN MINTS

Crisp wafers covered in chocolaty coating made with natural oil of peppermint  $\ensuremath{\,\scriptscriptstyle 0}$ 

All our cookies have... NO High-Fructose Corn Syrup NO Partially Hydrogenated Oils (PHOs) Zero Grams Trans Fat per Serving RSPO Certified (Mass Balance) Palm Oil Halal Certification