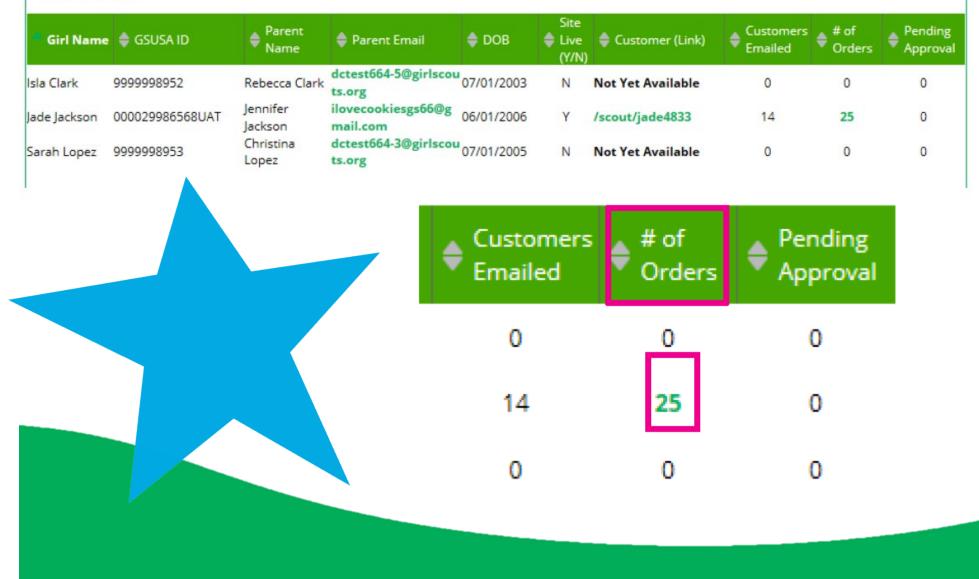

### **Troop Dashboard**

Sales by Cookie

#### **Troop 12352 Digital Cookie Sales**

#### **Total Digital Sales**

797 pkgs. sold

28 orders placed

Charts last updated on 08/22/17 11:30 AM CDT