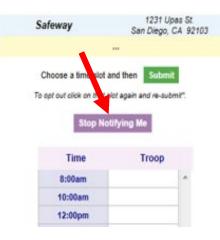

# **Booth Waitlist Visibility**

| Safeway                 | 1231 Upas St<br>San Diego, CA 9210. |
|-------------------------|-------------------------------------|
| Choose a line slot      | and then Submit                     |
| To opt out click a what | slot again and re-submit".          |
| Notify Me If            | Slots Open                          |
| Notity Me If            | Slots Open                          |
|                         |                                     |
| Time                    |                                     |