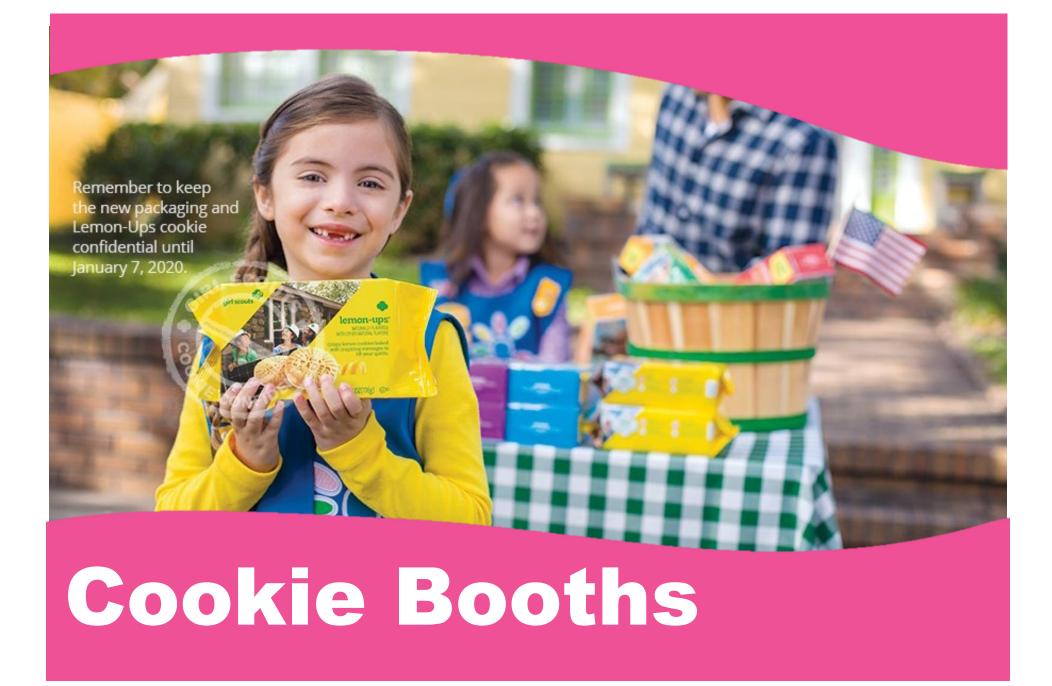

## Meet the Girl Scout Cookies®

LEMON-UPS<sup>™</sup> NATURALLY FLAVORED WITH OTHER NATURAL FLAVORS

Crispy lemon cookies baked with inspiring messages to lift your spirits  ${\scriptstyle \textcircled{00}}$ 

#### **Booth Procedures**

- Shifts are generally 2-3 hours
- All booth locations must be entered into eBudde
- Troops may only booth at sites listed in the Booth Scheduler
- Troops are to **cancel shifts** they will not use
- Troops may request "My Sales" troop booths in eBudde
- Troops may not approach any "Council Secured Booth Locations" to request a booth