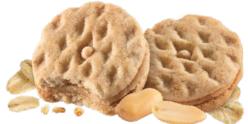

#### DO-SI-DOS

Crunchy oatmeal sandwich cookies with creamy peanut butter filling  ${\scriptstyle\textcircled{0}}{\scriptstyle\textcircled{0}}$ 

NO Artificial Flavors