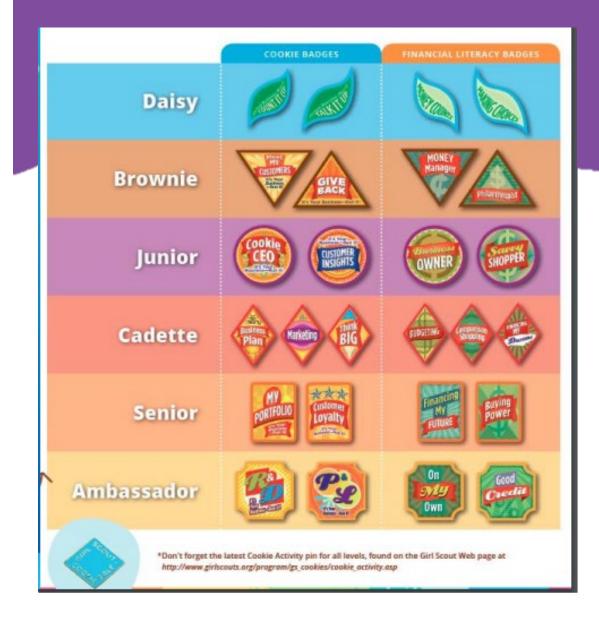

## **Cookie Curriculum**

Girls learn the 5 Skills and earn the Cookie Entrepreneur Pin

Cookie Business and Financial Literacy badges help girls hone their skills and gain an understanding of the world of business.