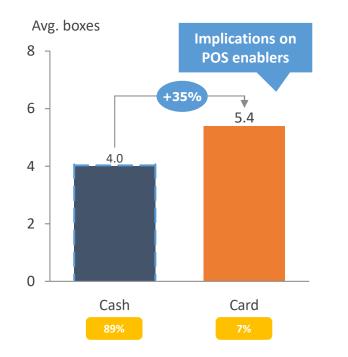

# **Consumers buy more direct from girl, online and with credit cards**

#### **Payment Method:**

Buy more boxes when pay w/card