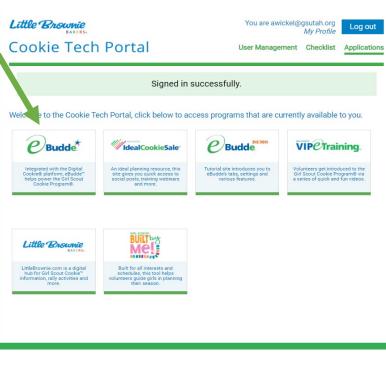

# **Single Sign-On**

|                                                                                                                                                                                                                                                                                                                                                                                                                                                                                                                                                                                                                                                                                                                                                                                                                                                                                                                                                                                                                                                                                                                                                                                                                                                                                                                                                                                                                                                                                                                                                                                                                                                                                                                                                                                                                                                                                                                                                                                                                                                                                                                            |                                                           |                                                  |                                                                                                   | _                                                                       |
|----------------------------------------------------------------------------------------------------------------------------------------------------------------------------------------------------------------------------------------------------------------------------------------------------------------------------------------------------------------------------------------------------------------------------------------------------------------------------------------------------------------------------------------------------------------------------------------------------------------------------------------------------------------------------------------------------------------------------------------------------------------------------------------------------------------------------------------------------------------------------------------------------------------------------------------------------------------------------------------------------------------------------------------------------------------------------------------------------------------------------------------------------------------------------------------------------------------------------------------------------------------------------------------------------------------------------------------------------------------------------------------------------------------------------------------------------------------------------------------------------------------------------------------------------------------------------------------------------------------------------------------------------------------------------------------------------------------------------------------------------------------------------------------------------------------------------------------------------------------------------------------------------------------------------------------------------------------------------------------------------------------------------------------------------------------------------------------------------------------------------|-----------------------------------------------------------|--------------------------------------------------|---------------------------------------------------------------------------------------------------|-------------------------------------------------------------------------|
| 1                                                                                                                                                                                                                                                                                                                                                                                                                                                                                                                                                                                                                                                                                                                                                                                                                                                                                                                                                                                                                                                                                                                                                                                                                                                                                                                                                                                                                                                                                                                                                                                                                                                                                                                                                                                                                                                                                                                                                                                                                                                                                                                          | Little Brownie<br>BAKERS                                  | Cookie Tech Portal                               |                                                                                                   | 3                                                                       |
|                                                                                                                                                                                                                                                                                                                                                                                                                                                                                                                                                                                                                                                                                                                                                                                                                                                                                                                                                                                                                                                                                                                                                                                                                                                                                                                                                                                                                                                                                                                                                                                                                                                                                                                                                                                                                                                                                                                                                                                                                                                                                                                            | Your password has been ch                                 | anged successfully. You are now signed in.       | Little Brownie                                                                                    |                                                                         |
| <i>Little Brownie</i><br>Excess<br>Cookie Tech Portal                                                                                                                                                                                                                                                                                                                                                                                                                                                                                                                                                                                                                                                                                                                                                                                                                                                                                                                                                                                                                                                                                                                                                                                                                                                                                                                                                                                                                                                                                                                                                                                                                                                                                                                                                                                                                                                                                                                                                                                                                                                                      |                                                           | ie Portal Profile<br>ate your information below. | Cookie Tech                                                                                       | Portal                                                                  |
| Confirm new password                                                                                                                                                                                                                                                                                                                                                                                                                                                                                                                                                                                                                                                                                                                                                                                                                                                                                                                                                                                                                                                                                                                                                                                                                                                                                                                                                                                                                                                                                                                                                                                                                                                                                                                                                                                                                                                                                                                                                                                                                                                                                                       |                                                           | Current password is required for any updates.    |                                                                                                   | Si                                                                      |
| Password requires<br>8 chars. minimum<br>This single sign-on potal will connect you to #Budde*** •Budde**                                                                                                                                                                                                                                                                                                                                                                                                                                                                                                                                                                                                                                                                                                                                                                                                                                                                                                                                                                                                                                                                                                                                                                                                                                                                                                                                                                                                                                                                                                                                                                                                                                                                                                                                                                                                                                                                                                                                                                                                                  | icsonly@lbb.com                                           | Your email is your user name.                    | Welcone to the Cookie Ter                                                                         | ch Portal, click b                                                      |
| DEMO, Girl Soouts9 (Heal Cookie Sale <sup>w</sup> , Girl Soouts9 VIP<br>eTraining <sup>™</sup> , Girl Soouts9 Cookie Locator or Cookie Club.<br>Your usemame (email address) and password designate your level of                                                                                                                                                                                                                                                                                                                                                                                                                                                                                                                                                                                                                                                                                                                                                                                                                                                                                                                                                                                                                                                                                                                                                                                                                                                                                                                                                                                                                                                                                                                                                                                                                                                                                                                                                                                                                                                                                                          | Becky                                                     | Harrigan                                         | <i>e</i> Budde <sup>*</sup>                                                                       | MidealCook                                                              |
| access to the LIMB Brownie Technology Tools.<br>If you have not received an email with login instructions, please contact<br>your council.                                                                                                                                                                                                                                                                                                                                                                                                                                                                                                                                                                                                                                                                                                                                                                                                                                                                                                                                                                                                                                                                                                                                                                                                                                                                                                                                                                                                                                                                                                                                                                                                                                                                                                                                                                                                                                                                                                                                                                                 | 555-5555                                                  | 555-5555                                         | Integrated with the Digital                                                                       | An ideal planning res                                                   |
|                                                                                                                                                                                                                                                                                                                                                                                                                                                                                                                                                                                                                                                                                                                                                                                                                                                                                                                                                                                                                                                                                                                                                                                                                                                                                                                                                                                                                                                                                                                                                                                                                                                                                                                                                                                                                                                                                                                                                                                                                                                                                                                            | 123 Any St                                                | Apt., Suite, etc.                                | Cookie® platform, eBudde™<br>helps power the Girl Scout<br>Cookie Program®.                       | site gives you quick<br>social posts, training<br>and more.             |
| elluds "*, Gri Scouts Isla Codes Spie ", Ori Scouts VP e Training " and Gri Scouts® Codes Locator are                                                                                                                                                                                                                                                                                                                                                                                                                                                                                                                                                                                                                                                                                                                                                                                                                                                                                                                                                                                                                                                                                                                                                                                                                                                                                                                                                                                                                                                                                                                                                                                                                                                                                                                                                                                                                                                                                                                                                                                                                      | San Diego                                                 | CA 92105                                         |                                                                                                   |                                                                         |
| provided as a solvice by Liftle Brownie Blacks <sup>10</sup> and are interded for the lode use of their directs and staff. Please<br>read the End User Liscense Agreements for any acaditor regarding the use of these programs. You may also<br>your our Phrivasy Relief.                                                                                                                                                                                                                                                                                                                                                                                                                                                                                                                                                                                                                                                                                                                                                                                                                                                                                                                                                                                                                                                                                                                                                                                                                                                                                                                                                                                                                                                                                                                                                                                                                                                                                                                                                                                                                                                 |                                                           |                                                  |                                                                                                   | GIRL SCOUTS.                                                            |
| • No city Cook (7) di serie a la cita da cita da cala a la cita da | Change Password (Optiona                                  | al)                                              | Little Brownie<br>BAKERS-                                                                         | BUILT ME!                                                               |
|                                                                                                                                                                                                                                                                                                                                                                                                                                                                                                                                                                                                                                                                                                                                                                                                                                                                                                                                                                                                                                                                                                                                                                                                                                                                                                                                                                                                                                                                                                                                                                                                                                                                                                                                                                                                                                                                                                                                                                                                                                                                                                                            | If you would like to change your passwore may do so here. | d you                                            | LittleBrownie.com is a digital<br>hub for Girl Scout Cookie"<br>information, rally activities and | Built for all interest<br>schedules, this too<br>volunteers guide girls |
|                                                                                                                                                                                                                                                                                                                                                                                                                                                                                                                                                                                                                                                                                                                                                                                                                                                                                                                                                                                                                                                                                                                                                                                                                                                                                                                                                                                                                                                                                                                                                                                                                                                                                                                                                                                                                                                                                                                                                                                                                                                                                                                            | New Password                                              |                                                  | more.                                                                                             | their seasor                                                            |
|                                                                                                                                                                                                                                                                                                                                                                                                                                                                                                                                                                                                                                                                                                                                                                                                                                                                                                                                                                                                                                                                                                                                                                                                                                                                                                                                                                                                                                                                                                                                                                                                                                                                                                                                                                                                                                                                                                                                                                                                                                                                                                                            | Confirm New Password                                      |                                                  |                                                                                                   |                                                                         |
|                                                                                                                                                                                                                                                                                                                                                                                                                                                                                                                                                                                                                                                                                                                                                                                                                                                                                                                                                                                                                                                                                                                                                                                                                                                                                                                                                                                                                                                                                                                                                                                                                                                                                                                                                                                                                                                                                                                                                                                                                                                                                                                            | Cancel Update Profile                                     |                                                  |                                                                                                   |                                                                         |