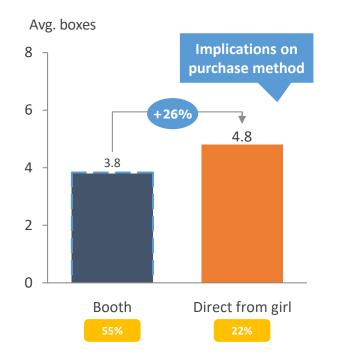

# **Consumers buy more direct from girl, online and with credit cards**

#### **Purchase Method:**

## Buy more boxes when directly from girl