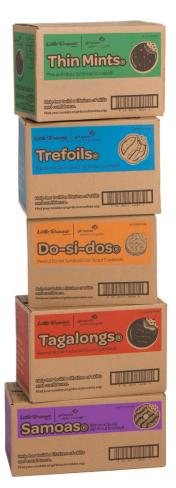

## Meet the Girl Scout Cookies®

LEMON-UPS<sup>™</sup> NATURALLY FLAVORED WITH OTHER NATURAL FLAVORS

Crispy lemon cookies baked with inspiring messages to lift your spirits  ${\scriptstyle \textcircled{00}}$ 

**TREFOILS**<sup>®</sup>

Delicate-tasting shortbread that is delightfully simple and satisfying  ${\scriptstyle\textcircled{0}}{\scriptstyle\textcircled{0}}{\scriptstyle\textcircled{0}}$ 

Real Peanut Butter

Made with

Natural Flavors

TAGALONGS

covered with a chocolaty coating @o

Crispy cookies layered with peanut butter and

**GIRL SCOUT S'MORES** 

and marshmallowy filling @o

Crunchy graham sandwich cookies with creamy chocolate

#### SAMOAS\*

Crisp cookies coated in caramel, sprinkled with toasted coconut and striped with dark chocolaty coating  ${\scriptstyle \textcircled{0}}{\scriptstyle \textcircled{0}}$ 

Made with Vegan Ingredients

#### THIN MINTS

Crisp wafers covered in chocolaty coating made with natural oil of peppermint  $\ensuremath{\,\scriptscriptstyle 0}$ 

All our cookies have... NO High-Fructose Corn Syrup NO Partially Hydrogenated Oils (PHOs) Zero Grams Trans Fat per Serving RSPO Certified (Mass Balance) Palm Oil Halal Certification

#### DO-SI-DOS

Crunchy oatmeal sandwich cookies with creamy peanut butter filling  ${\scriptstyle\textcircled{0}}{\scriptstyle\textcircled{0}}$ 

NO Artificial Flavors

### TOFFEE-TASTIC\*

Rich, buttery cookies with sweet, crunchy toffee bits @0