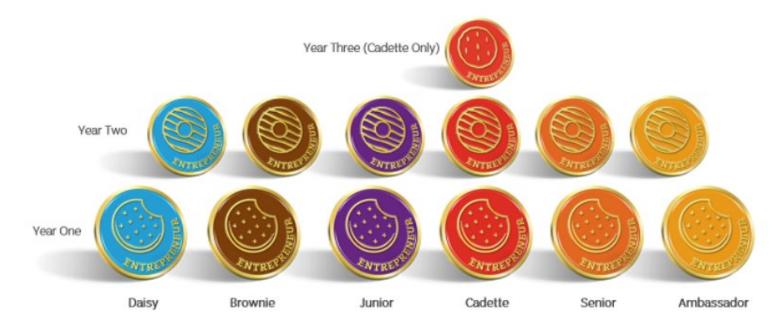

Finance: finance@gsutah.org 801-716-5112

The **NEW** Cookie Entrepreneur Family pin enables girls and their families to learn to think like entrepreneurs as they participate in the Girl Scout Cookie Program. Each Girl Scout grade level will have its own set of requirements to help families guide their Girl Scout as she runs her own cookie business year after year. Girls can earn all 13 pins in the collection—one unique pin for every year they participate.

Learn more about this pin collection at girlscoutcookies.org/entrepreneurfamily