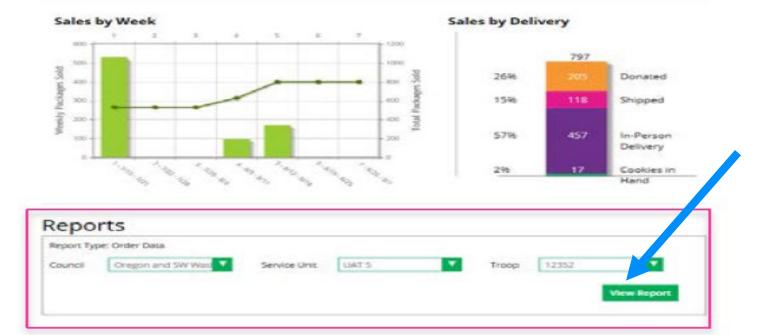

### **Troop Dashboard**

Sales by Cookie

#### **Troop 12352 Digital Cookie Sales**

#### **Total Digital Sales**

797 pkgs. sold

28 orders placed

Charts last updated on 08/22/17 11:30 AM CDT