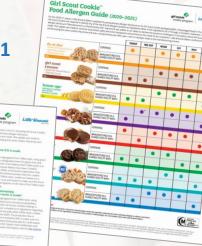

### Updated Allergen Disclosure on Girl Scout Cookie<sup>™</sup> Packaging (2020-2021)

- All packaged foods in the U.S. are required to identify the presence of the top 8 food allergens.
   (MILK, SUGAR), CONTAINS 2% OR LESS 0 COCOA, GLYCERIN, INVERT SUGAR, CORPA
- In response, a precautionary allergen disclosure ("Manufactured in a shared facility with" statement) was added to our labels to declare the presence of allergens in the bakery where our cookies are made.

\*Made with Coconut

|           | Lemon-Ups | Trefoils | Do-si-dos | Samoas | Tagalongs | Thin Wints | Girl Scout<br>Simores | Toffee-tastic |
|-----------|-----------|----------|-----------|--------|-----------|------------|-----------------------|---------------|
| SOY       | •         | •        | •         | •      | •         | •          | •                     | •             |
| WHEAT     | •         | •        | •         | •      | •         | •          | •                     | •             |
| MILK      | •         | •        | •         | •      | •         |            | •                     | •             |
| PEANUTS   | •         |          | •         | •      | •         |            |                       | •             |
| TREE NUTS | •         |          |           | •*     |           |            |                       | •             |
| EGG       |           |          |           | •      | •         |            |                       |               |

#### CONTAINS Manufactured

IN A SHARED

FACILITY WITH

See nutrition information for total fat and saturated fat content in Thin Mints, Samoas and Tagalongs. Refer to your cockie package for the most current cookie information. To learn more, visit LittleBrownie.com.

New! Food Allergen Guide on Girl Order Card

- Customers will be buying the same cookies they know and love, with no changes made to the manufacturing process.
- To help you answer questions about the update, we are providing you with the following resources:

Updated Allergen Disclosure on Girl Scout Cookie<sup>®</sup> Packaging (202)

- Tear sheet with FAQs
- Girl Scout Cookie Food Allergen Guide 2020-2021

Resources can be found on IdealCookieSale.com

Design Your Own Vans AND 1000+ Bar Patch 1000+ pkgs