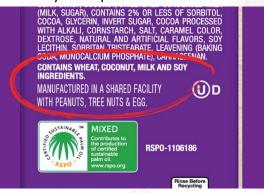

### Updated Allergen Disclosure on Girl Scout Cookie<sup>™</sup> Packaging (2020-2021)

- All packaged foods in the U.S. are required to identify the presence of the top 8 food allergens.
   (MILK, SUGAR), CONTAINS 2% OR LESS 0 COCOA, GLYCERIN, INVERT SUGAR, CORPA
- In response, a precautionary allergen disclosure ("Manufactured in a shared facility with" statement) was added to our labels to declare the presence of allergens in the bakery where our cookies are made.

\*Made with Coconut

|           | Lemon-Ups | Trefoils | Do-si-dos | Samoas | Tagalongs | Thin Wints | Girl Scout<br>Simores | Toffee-tastic |
|-----------|-----------|----------|-----------|--------|-----------|------------|-----------------------|---------------|
| SOY       | •         | •        | •         | •      | •         | •          | •                     | •             |
| WHEAT     | •         | •        | •         | •      | •         | •          | •                     | •             |
| MILK      | •         | •        | •         | •      | •         |            | •                     | •             |
| PEANUTS   | •         |          | •         | •      | •         |            |                       | •             |
| TREE NUTS | •         |          |           | •*     |           |            |                       | •             |
| EGG       |           |          |           | •      | •         |            |                       |               |

#### CONTAINS Manufactured

IN A SHARED

FACILITY WITH

See nutrition information for total fat and saturated fat content in Thin Mints, Samoas and Tagalongs. Refer to your cockie package for the most current cookie information. To learn more, visit LittleBrownie.com.