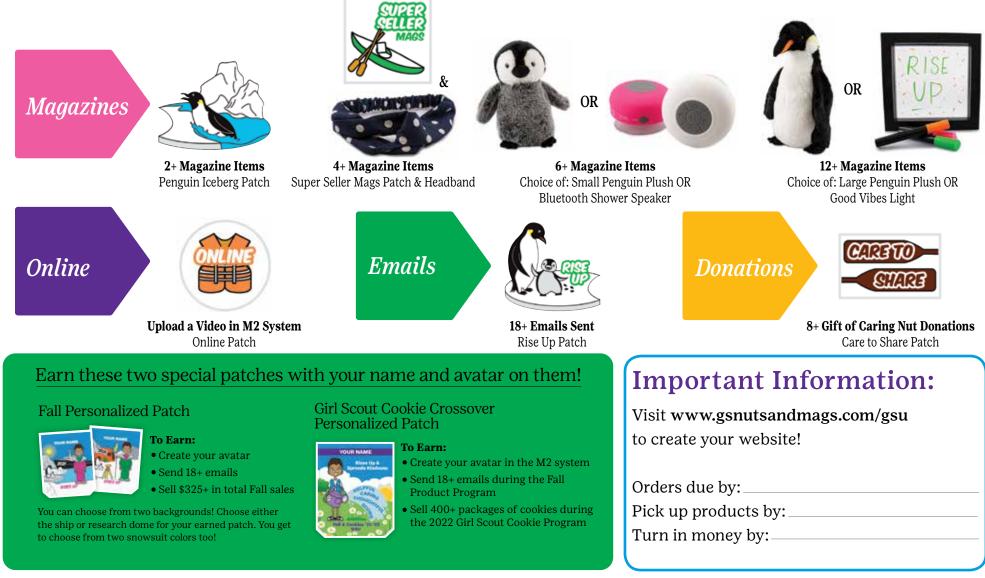

/ Bunny Tin

**Gift of Caring Nut Donation** Give the gift of snacks to Utah's Food Bank with a \$7 donation. Gift of Caring donations count toward girl Nut/Choc rewards and troop proceeds. Girls earn the Care to Share patch with 8+ donations.