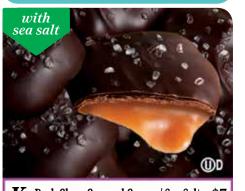

**G** Chocolate Covered Raisins \$7 The plumpest raisins covered in smooth milk chocolate. 10oz.

K Dark Choc. Caramel Caps w/ Sea Salt \$7 Dark chocolate covered caramel topped with sea salt. 6oz.

Milk chocolate with an apple flavored caramel center. 7oz.