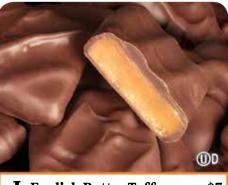

**J** English Butter Toffee \$7 Crunchy handcrafted toffee drenched in milk chocolate. 602

Milk chocolate bears with a smooth peanut butter filling. 6oz

**C** Peanut Butter Trail Mix \$8 Peanuts, peanut butter gems, peanut butter mini cups, mini pretzels and cashews. 7oz.