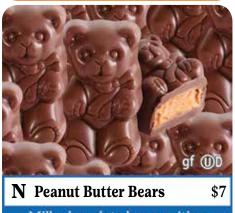

**J** English Butter Toffee \$7 Crunchy handcrafted toffee drenched in milk chocolate. 602

Milk chocolate bears with a smooth peanut butter filling. 6oz

**C** Peanut Butter Trail Mix \$8 Peanuts, peanut butter gems, peanut butter mini cups, mini pretzels and cashews. 7oz.