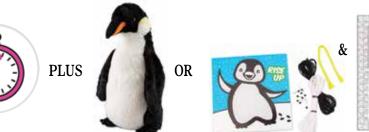

## RECOGNITIONS

Recognitions are cumulative. Earn items as you reach your goals! Please make reward choices on your M2 website.

25+ Nut/Choc Items 2021 Patch

35+ Nut/Choc Items Choice of: Penguin Pen OR Penguin Necklace

45+ Nut/Choc Items Super Seller Patch PLUS Choice of: Penguin Charm Bracelet OR Penguin Straw Set

55+ Nut/Choc Items Choice of: Small Penguin Plush OR Friendship Bracelet Kit

OR

Choice of: Tie-Dye Kit OR Rise Up T-Shirt