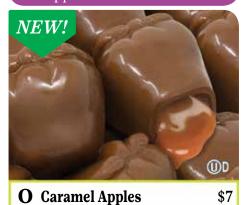

**G** Chocolate Covered Raisins \$7 The plumpest raisins covered in smooth milk chocolate. 10oz.

K Dark Choc. Caramel Caps w/ Sea Salt \$7 Dark chocolate covered caramel topped with sea salt. 6oz.

Milk chocolate with an apple flavored caramel center. 7oz.