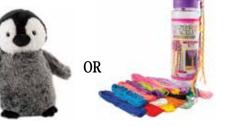

45+ Nut/Choc Items Super Seller Patch PLUS Choice of: Penguin Charm Bracelet OR Penguin Straw Set

55+ Nut/Choc Items Choice of: Small Penguin Plush OR Friendship Bracelet Kit

OR

Choice of: Tie-Dye Kit OR Rise Up T-Shirt