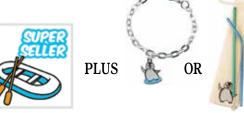

45+ Nut/Choc Items Super Seller Patch PLUS Choice of: Penguin Charm Bracelet OR Penguin Straw Set

55+ Nut/Choc Items Choice of: Small Penguin Plush OR Friendship Bracelet Kit

OR

Choice of: Tie-Dye Kit OR Rise Up T-Shirt