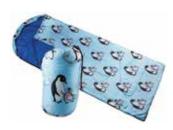

100+ Nut/Gnoc items 100+ Patch PLUS Choice of: Large Penguin Plush OR String Art & Penguin Puzzle USB Hanging Lights

1/5+ Nut/Gloc Items Penguin Sleeping Bag

\*Recognitions are subject to change due to unforeseen circumstances. Similar items may be used as substitutions. Some items may vary in color.