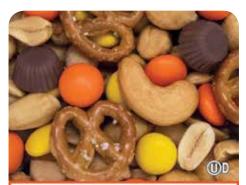

**J** English Butter Toffee \$7 Crunchy handcrafted toffee drenched in milk chocolate. 602

Milk chocolate bears with a smooth peanut butter filling. 6oz

**C** Peanut Butter Trail Mix \$8 Peanuts, peanut butter gems, peanut butter mini cups, mini pretzels and cashews. 7oz.