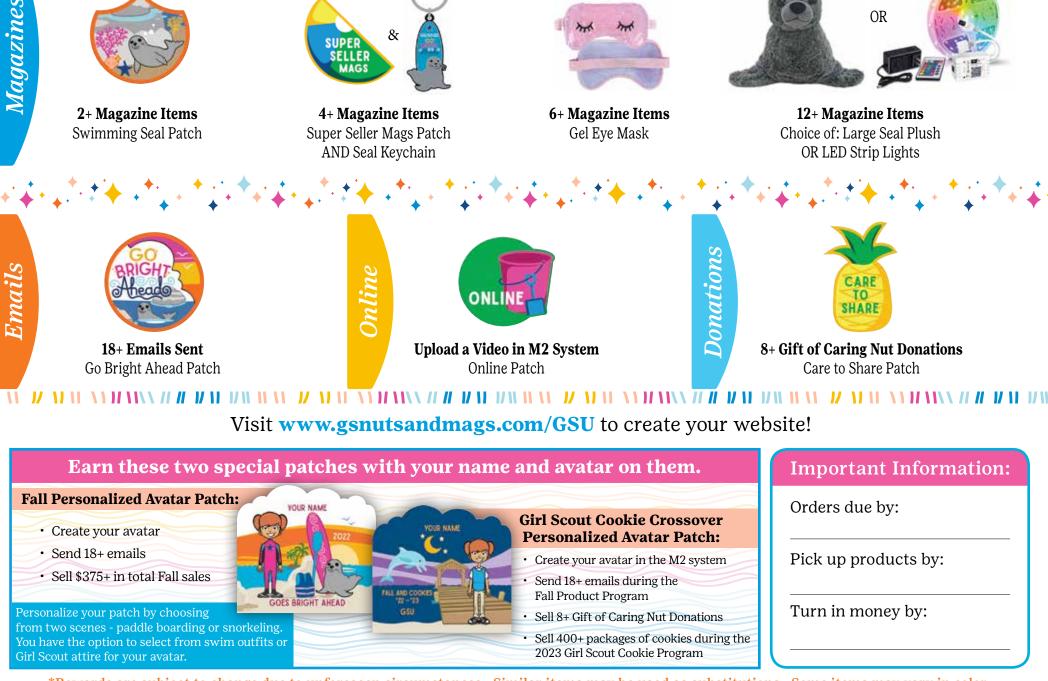

40+ Nut/Choc Items

Flower Necklace

REWARDS Rewards are cumulative. Earn items as you reach your goals! Please make reward choices on your M2 website. 

25+ Nut/Choc Items 2022 Seal Patch

100+ Nut/Choc Items 100+ Patch PLUS Large Seal Plush

55+ Nut/Choc Items Super Seller Patch AND Small Seal Plush

125+ Nut/Choc Items Go Bright Ahead T-Shirt

75+ Nut/Choc Items Seal Journals

175+ Nut/Choc Items Go Bright Ahead Beach Towel

Vuts/Candy

\*Rewards are subject to change due to unforeseen circumstances. Similar items may be used as substitutions. Some items may vary in color.