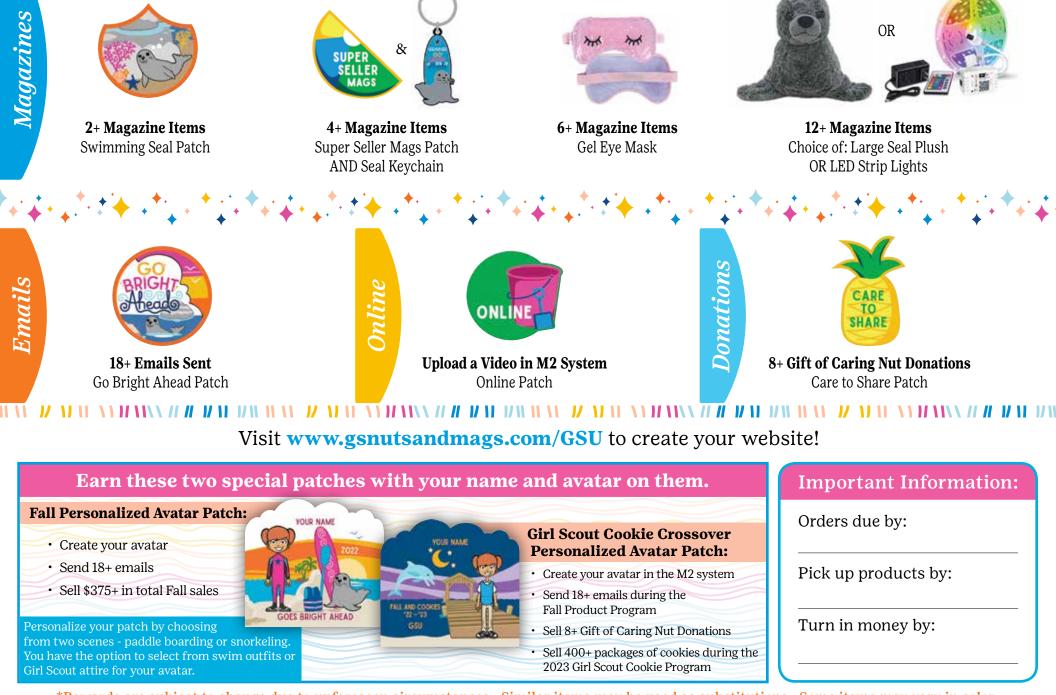

40+ Nut/Choc Items

Flower Necklace

REWARDS Rewards are cumulative. Earn items as you reach your goals! Please make reward choices on your M2 website. 

25+ Nut/Choc Items 2022 Seal Patch

100+ Nut/Choc Items 100+ Patch PLUS Large Seal Plush

55+ Nut/Choc Items Super Seller Patch AND Small Seal Plush

125+ Nut/Choc Items Go Bright Ahead T-Shirt

75+ Nut/Choc Items Seal Journals

175+ Nut/Choc Items Go Bright Ahead Beach Towel

Vuts/Candy

\*Rewards are subject to change due to unforeseen circumstances. Similar items may be used as substitutions. Some items may vary in color.