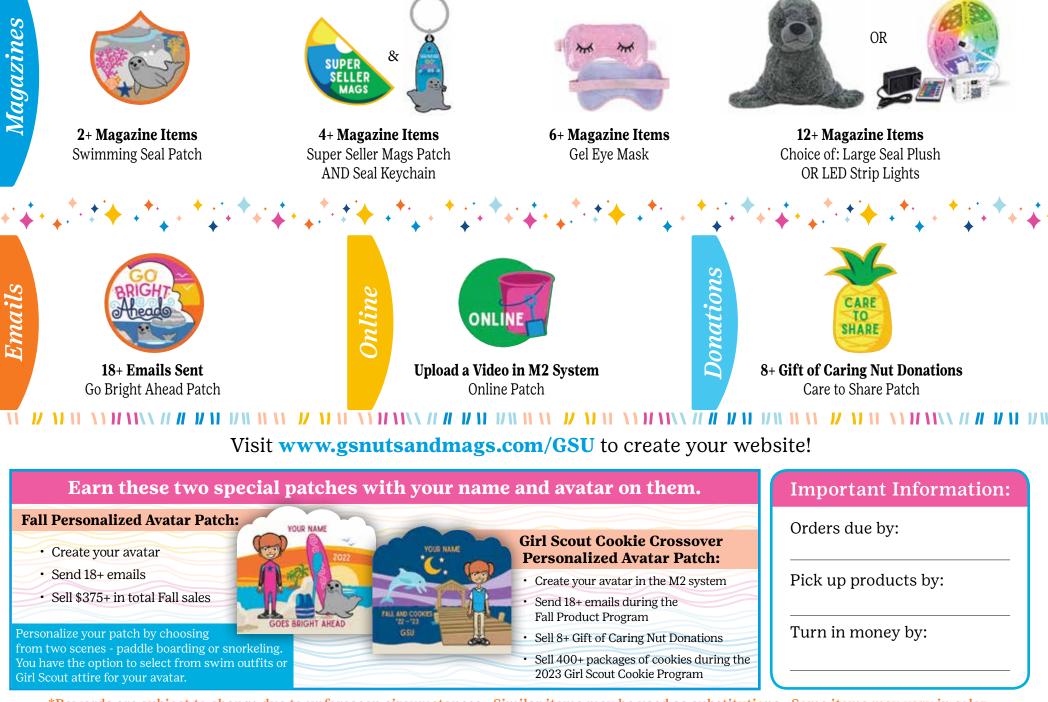

40+ Nut/Choc Items

Flower Necklace

REWARDS Rewards are cumulative. Earn items as you reach your goals! Please make reward choices on your M2 website. 

25+ Nut/Choc Items 2022 Seal Patch

100+ Nut/Choc Items 100+ Patch PLUS Large Seal Plush

55+ Nut/Choc Items Super Seller Patch AND Small Seal Plush

125+ Nut/Choc Items Go Bright Ahead T-Shirt

75+ Nut/Choc Items Seal Journals

175+ Nut/Choc Items Go Bright Ahead Beach Towel

Vuts/Candy

\*Rewards are subject to change due to unforeseen circumstances. Similar items may be used as substitutions. Some items may vary in color.