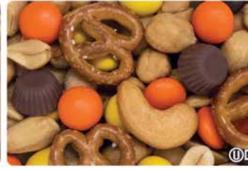

Crunchy almonds covered in milk chocolate.

Mint Treasures w/ GS Memory Box Tin \$10 B Deluxe Pecan Clusters w/ Mitten Tin \$10 C Peanut Butter Trail Mix

Peanuts, peanut butter gems, peanut butter mini cups, mini pretzels and cashews. 7oz. Bag