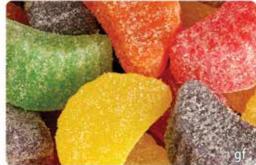

**\$7 H Fruit Slices** 

Fat free! Assorted naturally & artificially fruit flavored chewy candy. 10.5oz. Bag

\$7

\$7

Fresh, milky caramel surrounded by smooth milk chocolate. 5.1oz. Box

\$7 P Cranberry Nut Mix