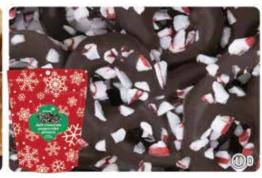

\$7 O Caramel Apples

Milk chocolate with an apple flavored caramel center. 7oz. Box

\$8 D Dark Chocolate Peppermint Pretzels \$8

Crunchy pretzels coated in rich dark chocolate and sprinkled with peppermint pieces. 6.5oz. Bag