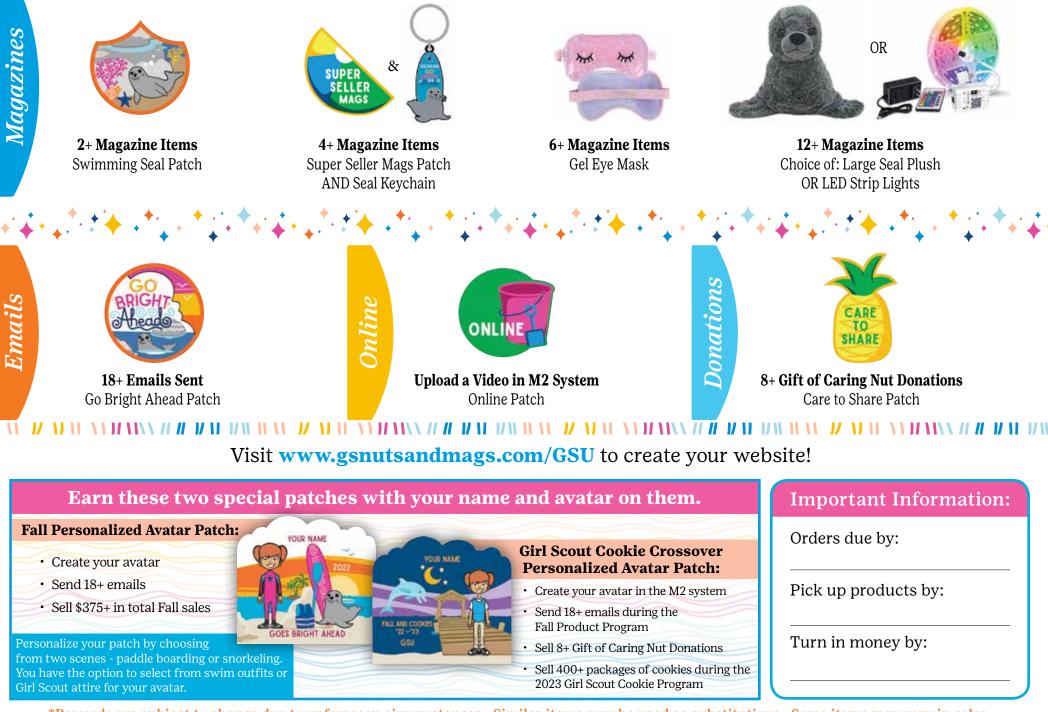

40+ Nut/Choc Items

Flower Necklace

REWARDS Rewards are cumulative. Earn items as you reach your goals! Please make reward choices on your M2 website. 

25+ Nut/Choc Items 2022 Seal Patch

100+ Nut/Choc Items 100+ Patch PLUS Large Seal Plush

55+ Nut/Choc Items Super Seller Patch AND Small Seal Plush

125+ Nut/Choc Items Go Bright Ahead T-Shirt

75+ Nut/Choc Items Seal Journals

175+ Nut/Choc Items Go Bright Ahead Beach Towel

Vuts/Candy

\*Rewards are subject to change due to unforeseen circumstances. Similar items may be used as substitutions. Some items may vary in color.