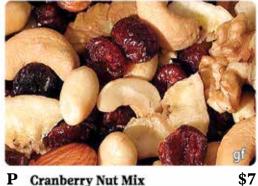

**\$7 H Fruit Slices** 

Fat free! Assorted naturally & artificially fruit flavored chewy candy. 10.5oz. Bag

\$7

\$7

Fresh, milky caramel surrounded by smooth milk chocolate. 5.1oz. Box

\$7 P Cranberry Nut Mix

A tasty mix of peanuts, raisins, cranberries, cashews, banana chips, almonds and walnuts. 7oz. Poptop Can

• Kosher • Kosher, Dairy of = Naturally Gluten Free \*CAUTION: ALL products processed on shared equipment with peanut and tree nut containing products.