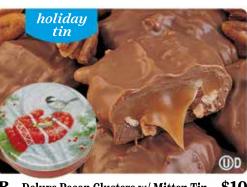

Crunchy almonds covered in milk chocolate.

Mint Treasures w/ GS Memory Box Tin \$10 B Deluxe Pecan Clusters w/ Mitten Tin \$10 C Peanut Butter Trail Mix

Peanuts, peanut butter gems, peanut butter mini cups, mini pretzels and cashews. 7oz. Bag