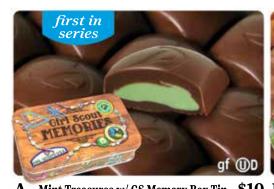

A

Creamy milk chocolate with a refreshing mint filled center. 6oz. Tin

Crunchy almonds covered in milk chocolate.

Mint Treasures w/ GS Memory Box Tin \$10 B Deluxe Pecan Clusters w/ Mitten Tin \$10 C Peanut Butter Trail Mix

Peanuts, peanut butter gems, peanut butter mini cups, mini pretzels and cashews. 7oz. Bag