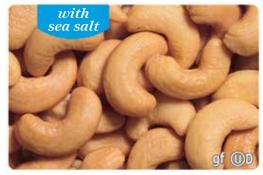

## $\mathbf{E}$ Whole Cashews

A classic favorite roasted and salted with sea salt. 8oz. Poptop Can

**\$8 F** 

10oz. Poptop Can

- **Butter Toasted Peanuts** Ι
- Lightly toasted, crunchy peanuts with a buttery Crunchy handcrafted toffee drenched in flavor. 9oz. Poptop Can