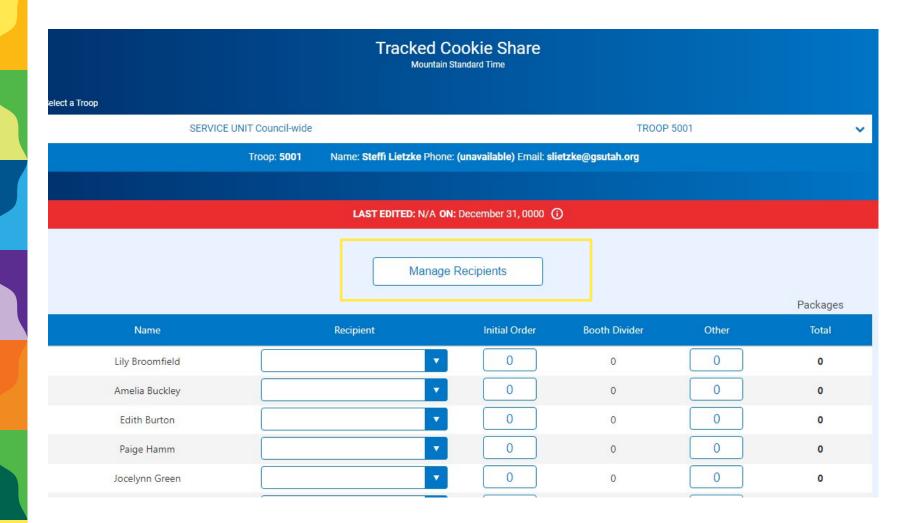

## **Manage Recipients**

## **Recording Tracked Cookie Share**

Choose recipient, then enter Tracked Cookie Share in the "Other" Column