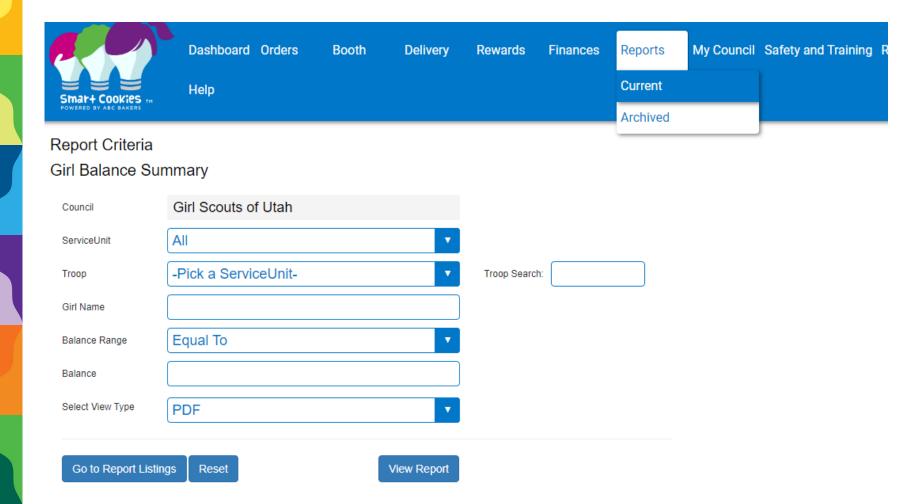

your donation went to for council under the Orders > Tracked Cookie Share
- Troops collect and deposit money for Cookie Share donations into their Troop bank account.
- The troop donates the cookies at the end of the cookie season





## Transfer physical packages to girl >Transfer Order





## **Tracked Cookie Share = Troop donates**





## **Manage Recipients**





## **Manage Recipients**



## **Recording Tracked Cookie Share**



Choose recipient, then enter Tracked Cookie Share in the "Other" Column







# Reports

## **Girl Balance Summary**



#### Report Criteria

#### Popular Reports



#### Report Categories

# Booths Finance Entity Orders Inventory & Delivery Rewards

#### Reports



Preview It

Report Info

Add to Favorites Go To Report





## **Girl Balance Summary**



## **Reports**

**Smart Cookies = Girl Cookie Order Details** 

Digital Cookie = All Orders Report

| Page: 3<br>Date: 3/6/<br>11:3<br>AM | 39:32            |                     |                 |           | ABC Sr<br>I Cookid |               |                |                |                |                           |                |               |                |                |                  |
|-------------------------------------|------------------|---------------------|-----------------|-----------|--------------------|---------------|----------------|----------------|----------------|---------------------------|----------------|---------------|----------------|----------------|------------------|
| Girl Scouts of Utah                 |                  |