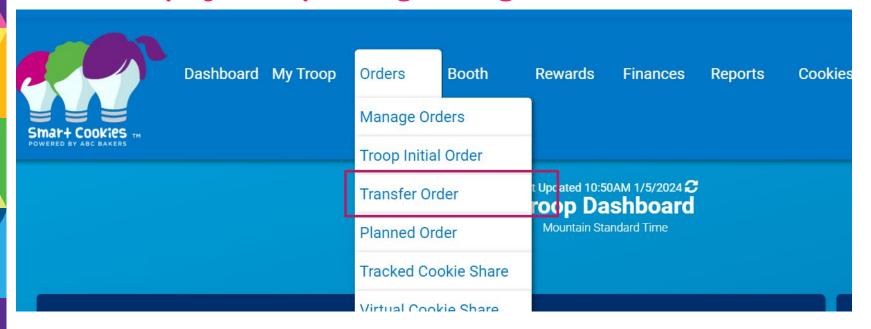

## **Tracked Cookie Share**

- Comes out of Troop physical inventory.
- Step 1: assign by flavor to girl as a regular Troop to Girl transfer.
- Step 2: record who your donation went to for council under the Orders > Tracked Cookie Share
- Troops collect and deposit money for Cookie Share donations into their Troop bank account.
- The troop donates the cookies at the end of the cookie season

## Transfer physical packages to girl >Transfer Order