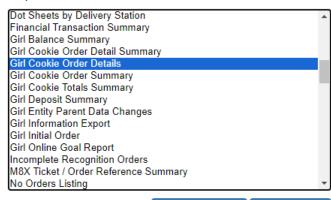

## **Reports**

**Smart Cookies = Girl Cookie Order Details** 

Digital Cookie = All Orders Report

| Page: 3<br>Date: 3/6/<br>11:3<br>AM | 39:32            |                     |                 |           | ABC Sr<br>I Cookid |               |                |                |                |                           |                |               |                |                |                  |
|-------------------------------------|------------------|---------------------|-----------------|-----------|--------------------|---------------|----------------|----------------|----------------|---------------------------|----------------|---------------|----------------|----------------|------------------|
| Girl Scouts of Utah                 |                  |                     |                 |           |                    |               |                |                |                |                           |                |               |                |                |                  |
| Su: Cound wide                      | cil- <b>Troo</b> | op: 5001 Girl Name: |                 |           |                    |               | Grade Level: 6 |                |                | <b>GSUSAID:</b> 108574440 |                |               |                |                |                  |
| Order#                              | Date             | Туре                | INCL in IO      | Ref#      | CShare<br>Cs/Pkgs  | ADV<br>a/Pkgs | TY<br>Cs/Pkgs  | LEM<br>Cs/Pkgs | TRE<br>Cs/Pkgs | TM<br>Cs/Pkgs             | PBP<br>Cs/Pkgs | CD<br>Cs/Pkgs | PBS<br>Cs/Pkgs | GFC<br>Cs/Pkgs | Total<br>Cs/Pkgs |
| 10006528<br>1                       | 02/18/2024       | Girl Delive         | ry N            | 100065281 | 0/0                | 0/0           | 0/0            | 0/0            | 0/0            | 0/5                       | 0/1            | 0/0           | 0/0            | 0/2            | 0/8              |
| 10064239<br>6                       | 02/18/2024       | Girl Delive         | ry N            | 100642396 | 0/0                | 0/1           | 0/0            | 0/0            | 0/0            | 0/2                       | 0/1            | 0/1           | 0/0            | 0/0            | 0/5              |
| 10078162<br>6                       | 02/19/2024       | Girl Delive         | ry N            | 100781626 | 0/0                | 0/0           | 0/0            | 0/1            | 0/0            | 0/1                       | 0/2            | 0/2           | 0/0            | 0/0            | 0/6              |
| 10170011<br>8                       | 02/22/2024       | Girl Delive         | ry N            | 101700118 | 0/0                | 0/0           | 0/0            | 0/0            | 0/0            | 0/0                       | 0/0            | 0/2           | 0/0            | 0/0            | 0/2              |
| 10471699<br>2                       | 02/26/2024       | Girl Delive         | <del>ny</del> N | 104716002 | 0/0                | 0/0           | 0/0            | 0/0            | 0/0            | 0/5                       | 0/0            | 0/5           | 0/0            | 0/0            | 0/10             |
| 10479610<br>2                       | 02/26/2024       | Girl Delive         | ry N            | 104796102 | 0/1                | 0/0           | 0/0            | 0/2            | 0/2            | 0/2                       | 0/2            | 0/0           | 0/0            | 0/0            | 0/9              |
| 10514589<br>2                       | 02/28/2024       | DirectShip          |                 | 105145892 | 0/0                | 0/0           | 0/0            | 0/0            | 0/0            | 0/2                       | 0/2            | 0/0           | 0/0            | 0/0            | 0/4              |