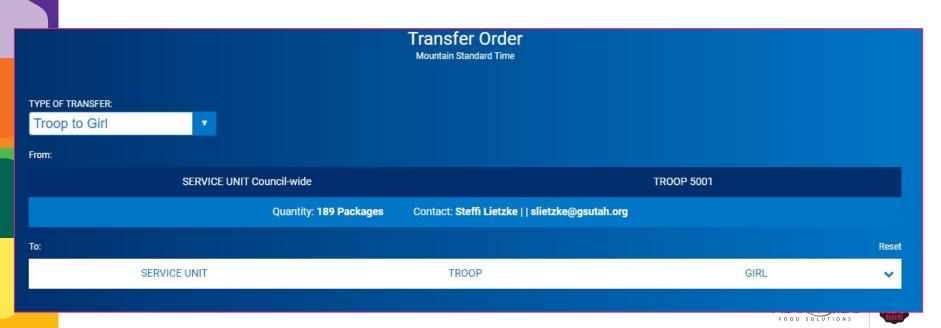

## **Tracked Cookie Share**

- Comes out of Troop physical inventory.
- Step 1: assign by flavor to girl as a regular Troop to Girl transfer.
- Step 2: record who your donation went to for council under the Orders > Tracked Cookie Share
- Troops collect and deposit money for Cookie Share donations into their Troop bank account.
- The troop donates the cookies at the end of the cookie season

## Transfer physical packages to girl >Transfer Order