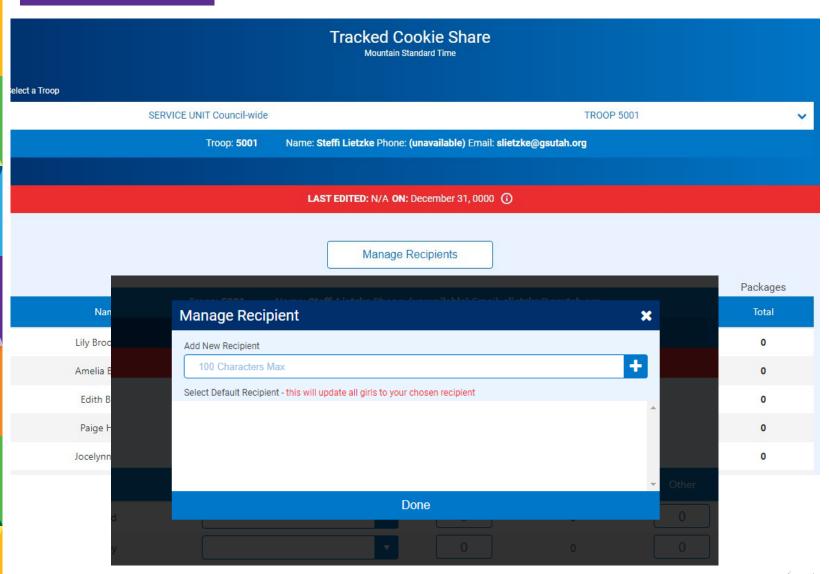

ndividual girls, a girl financial transaction should be recorded and Virtual Cookie Share Order created.
- Council donates the cookies at the end of the cookie season.



## Enter package quantity, by Girl, click Save at the bottom





## **Tracked Cookie Share**

- Comes out of Troop physical inventory.
- Step 1: assign by flavor to girl as a regular Troop to Girl transfer.
- Step 2: record who your donation went to for council under the Orders > Tracked Cookie Share
- Troops collect and deposit money for Cookie Share donations into their Troop bank account.
- The troop donates the cookies at the end of the cookie season





## Transfer physical packages to girl >Transfer Order





## **Tracked Cookie Share = Troop donates**





## **Manage Recipients**





## **Manage Recipients**



## **Recording Tracked Cookie Share**



Choose recipient, then enter Tracked Cookie Share in the "Other" Column







# Reports

## **Girl Balance Summary**



#### Report Criteria

#### Popular Reports



#### Report Categories

# Booths Finance Entity Orders Inventory & Delivery Rewards

#### Reports



Preview It

Report Info

Add to Favorites Go To Report





## **Girl Balance Summary**



## **Reports**

**Smart Cookies = Girl Cookie Order Details** 

Digital Cookie = All Orders Report

| Page: 3<br>Date: 3/6/<br>11:3<br>AM | 39:32            |                     |                 |           | ABC Sr<br>I Cookid |               |                |                |                |                           |                |               |                |                |