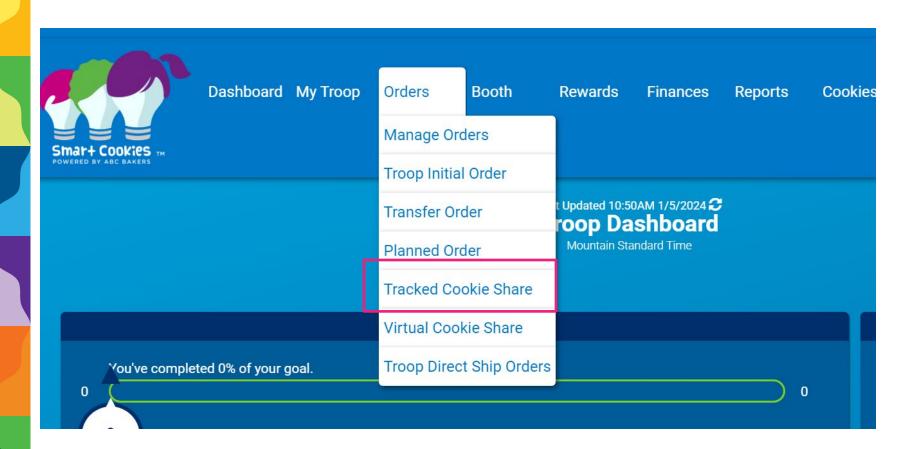

## **Tracked Cookie Share**

- Comes out of Troop physical inventory.
- Step 1: assign by flavor to girl as a regular Troop to Girl transfer.
- Step 2: record who your donation went to for council under the Orders > Tracked Cookie Share
- Troops collect and deposit money for Cookie Share donations into their Troop bank account.
- The troop donates the cookies at the end of the cookie season

## **Recording Tracked Cookie Share**

Choose recipient, then enter Tracked Cookie Share in the "Other" Column