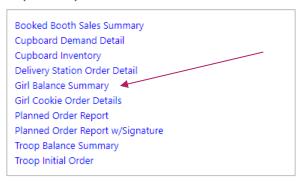

lick Save at the bottom





## **Tracked Cookie Share**

- Comes out of Troop physical inventory.
- Step 1: assign by flavor to girl as a regular Troop to Girl transfer.
- Step 2: record who your donation went to for council under the Orders > Tracked Cookie Share
- Troops collect and deposit money for Cookie Share donations into their Troop bank account.
- The troop donates the cookies at the end of the cookie season





## Transfer physical packages to girl >Transfer Order





## **Tracked Cookie Share = Troop donates**





## **Manage Recipients**





## **Manage Recipients**



## **Recording Tracked Cookie Share**



Choose recipient, then enter Tracked Cookie Share in the "Other" Column







# Reports

## **Girl Balance Summary**



#### Report Criteria

#### Popular Reports



#### Report Categories

# Booths Finance Entity Orders Inventory & Delivery Rewards

#### Reports



Preview It

Report Info

Add to Favorites Go To Report





## **Girl Balance Summary**



## **Reports**

**Smart Cookies = Girl Cookie Order Details** 

Digital Cookie = All Orders Report

| Page: 3<br>Date: 3/6/<br>11:3<br>AM | 39:32            |                     |                 |           | ABC Sr<br>I Cookid |               |                |                |                |                           |                |               |                |                |                  |
|-------------------------------------|------------------|---------------------|-----------------|-----------|--------------------|---------------|----------------|----------------|------------