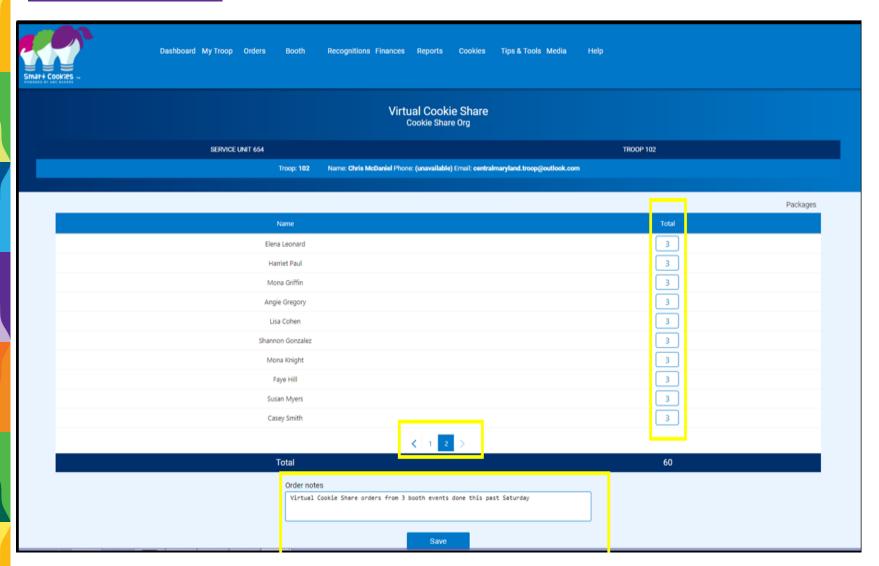

## **Virtual Cookie Share**

### NO TROOP PHYSICAL INVENTORY!

All initial order Cookie Share is designated as Council cookie share and cannot be used as troop cookie share.

- After Initial Orders, troops allocate Girl-Delivery Cookie Share by going to Orders, then Virtual Cookie Share tab.
- Girl Delivery orders paid by cc can be viewed on the Girl Cookie Order Detail report in Smart Cookies.
- Booth Cookie Share is viewed on the Booth Credit Card Export report and allocated through the Smart Booth Divider.
- Cash Cookie Share orders at booths can be reported through the Smart Booth divider. For individual girls, a girl financial transaction should be recorded and Virtual Cookie Share Order created.
- Council donates the cookies at the end of the cookie season.

## Enter package quantity, by Girl, click Save at the bottom