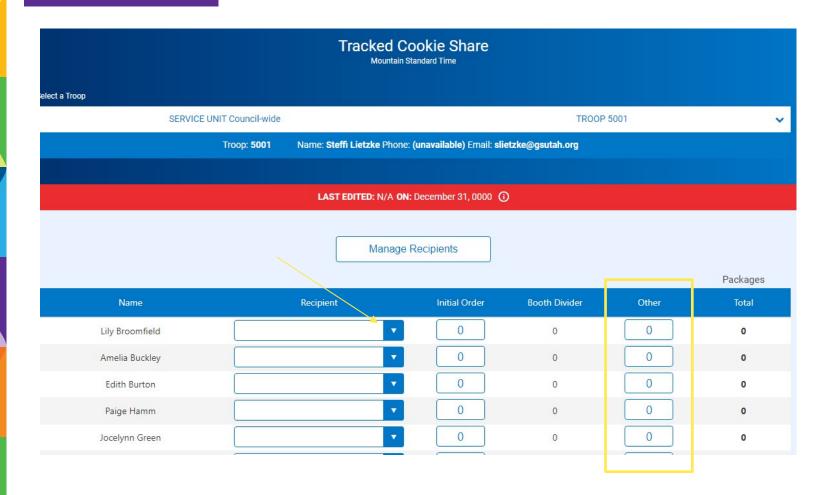

## **Manage Recipients**

## **Recording Tracked Cookie Share**

Choose recipient, then enter Tracked Cookie Share in the "Other" Column